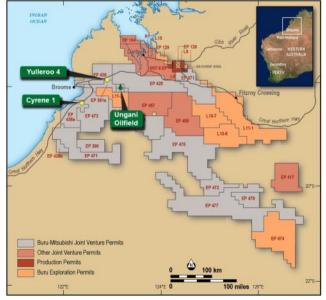

Yulleroo 4 is the first well in the Buru – Mitsubishi Corporation ("**MC**") 2013 drilling program and is located in exploration permit EP 436. Buru and MC each have a 50% interest in this well and in EP 436. The well is located some 80 kilometres to the east of Broome and is some eight kilometres from the Great Northern Highway along the all weather Yulleroo access road.

### Yulleroo 4

| PERMIT                                | The Yulleroo 4 well is located in exploration permit EP 436 some 80 kms east of Broome. Maps showing the location of the well are set out below.   |                                                             |                       |                     |
|---------------------------------------|----------------------------------------------------------------------------------------------------------------------------------------------------|-------------------------------------------------------------|-----------------------|---------------------|
| WELL LOCATION                         | Latitude:<br>Longitude:                                                                                                                            | 17 <sup>0</sup> 49' 42.0" S<br>122 <sup>0</sup> 52' 41.1" E | Easting:<br>Northing: | 487082m<br>8028804m |
| BURU'S INTEREST                       | Buru Energy Limited holds a 50% interest in the well                                                                                               |                                                             |                       |                     |
| DATE OF PROGRESS REPORT               | 06:00hrs, 7 February 2013 (AWST)                                                                                                                   |                                                             |                       |                     |
| PROPOSED TOTAL DEPTH                  | 3,800 metres                                                                                                                                       |                                                             |                       |                     |
| CURRENT DEPTH                         | 2,078 metres                                                                                                                                       |                                                             |                       |                     |
| PROGNOSED TIME TO COMPLETION          | 52 days                                                                                                                                            |                                                             |                       |                     |
| SPUD DATE                             | 19 January 2013                                                                                                                                    |                                                             |                       |                     |
| DAYS SINCE SPUD                       | 19 days                                                                                                                                            |                                                             |                       |                     |
| CURRENT TARGET FORMATION              | The Yulleroo 4 well is targeting the Upper and Lower Laurel reservoirs                                                                             |                                                             |                       |                     |
| OPERATIONS SINCE LAST PROGRESS REPORT | Since the last progress report, the well has been drilled ahead in 12½" hole to a measured depth at 06:00 hours today of 2,078 metres.             |                                                             |                       |                     |
| HYDROCARBON INDICATIONS               | Hydrocarbon shows have been encountered in shales of the Anderson Formation that are consistent with those seen in the previous wells in the area. |                                                             |                       |                     |
| FORWARD OPERATIONS                    | The well will continue to be drilled ahead to the intermediate casing point expected to be at a measured depth of 2,630 metres.                    |                                                             |                       |                     |

### **LOCATION MAPS**

Buru Exploration Permits

Buru Exploration Permits

Yulleroo 4

EP 436

Ungani
North 1

EP 391a

Ungani
Oilfield