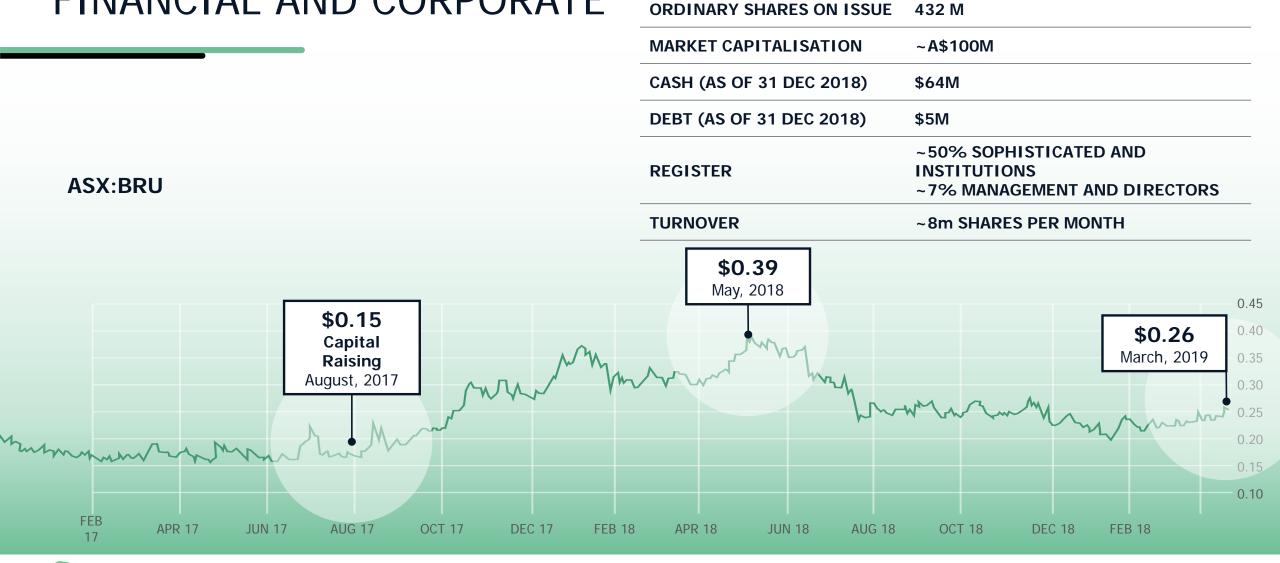

n targets Low cost drilling and commercialisation



BALANCED PORTFOLIO

Good cash flow Strong balance sheet Fully funded programs Good mix of assets prospects



## DIVERSE PORTFOLIO



5.5 million gross acres (3.53 million net)

Experienced local operator with high permit equities

Profitable conventional oil production from Ungani Oilfield

Extensive exploration portfolio with active program

Major liquids rich tight gas portfolio





## VALUE CIRCLE



# PRODUCTION: UNGANI OILFIELD



High quality conventional oilfield



Buru 50% and operator (Roc Oil 50%)



Currently producing ~1,200 bopd



2019 development program with target of at least doubling production



Profitable at oil prices >US30 per barrel









## OUTSTANDING EXPLORATION POTENTIAL



#### FINANCIAL AND CORPORATE





#### WHY INVEST?









PROFITABLE, LOW COST OIL PRODUCER WITH **ACTIVITY** 

**NEAR TERM** ON LARGE CONTROL OVER PROSPECTS WITH LARGE EQUITIES

STRONG BALANCE DRILLING ACTIVITY SHEET AND POSITIVE **CASH FLOW TO** SUSTAIN INTERNAL **FUNDING** 

UNIQUE IN THE SMALL CAP SECTOR -PRODUCTION, BALANCE SHEET AND EXPLORATION

#### DISCLAIMER

#### **IMPORTANT NOTICE**

This document has been prepared by Buru Energy Limited ABN 71130 651 437 ("Buru").

This presentation contains certain statements which may constitute "forward-looking statements". It is believed that the expectations reflected in these statements are reasonable but they may be affected by a variety of variables and changes in underlying assumptions which could cause actual results or trends to differ materially, including, bu