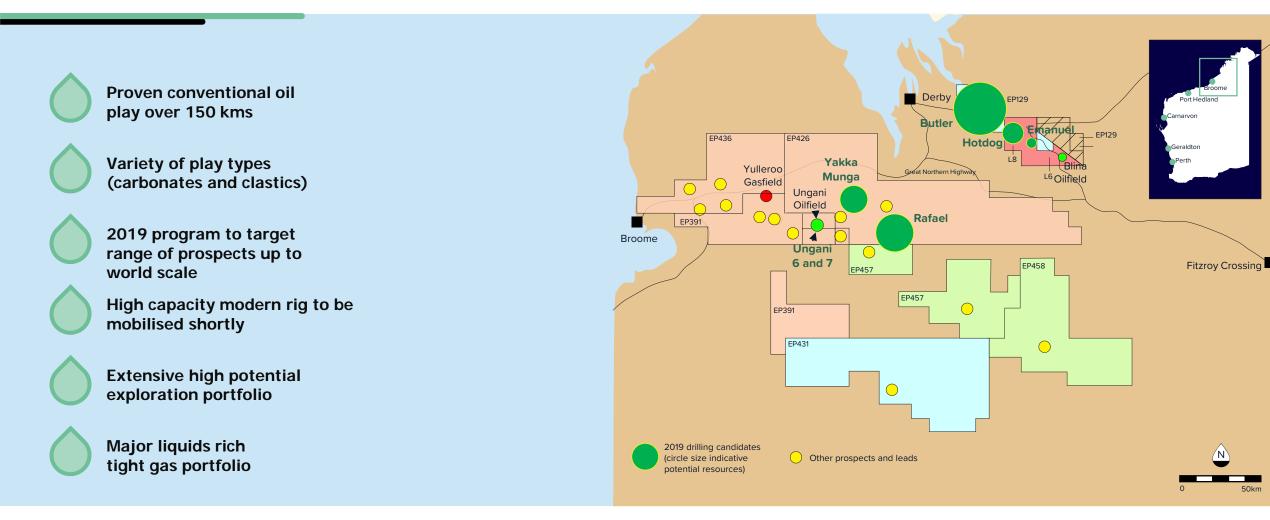

## DIVERSE PORTFOLIO

5.5 million gross acres (3.53 million net)

Experienced local operator with high permit equities

Profitable conventional oil production from Ungani Oilfield

Extensive exploration portfolio with active program

Major liquids rich tight gas portfolio

## OUTSTANDING EXPLORATION POTENTIAL