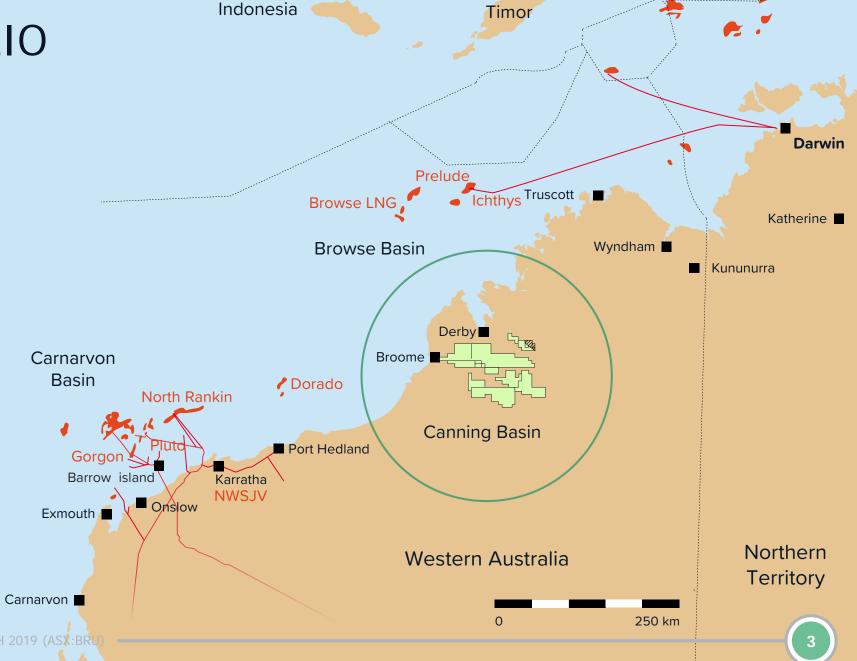

## DIVERSE PORTFOLIO

5.5 million gross acres (3.53 million net)

Experienced local operator with high permit equities

Profitable conventional oil production from Ungani Oilfield

Extensive exploration portfolio with active program

Major liquids rich tight gas portfolio

# PRODUCTION: UNGANI OILFIELD

High quality conventional oilfield

Buru 50% and operator (Roc Oil 50%)

Currently producing ~1,200 bopd

2019 development program with target of at least doubling production

Profitable at oil prices >US30 per barrel

## OUTSTANDING EXPLORATION POTENTIAL