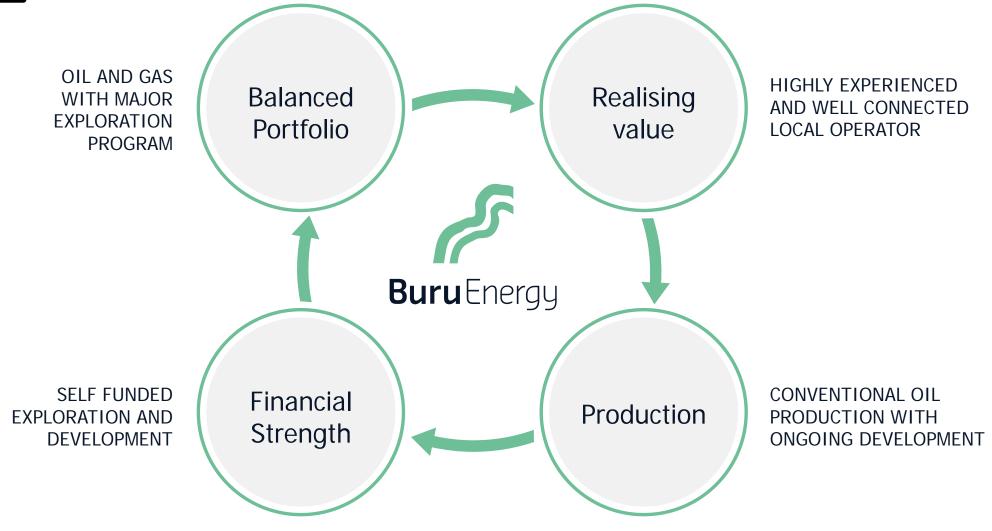

@buruenergy.com





Investor Presentation | March 2019 (ASX:BRU)

## INVESTMENT VALUE OPPORTUNITY



PROFITABLE, LOW COST OIL PRODUCER

Proven, established revenue stream



EXTENSIVE BASIN CONTROLLING ACREAGE

Significant upside Controlling position Outstanding acreage with running room



NEAR TERM DRILLING PROGRAM

Multiple exploration targets Low cost drilling and commercialisation



BALANCED PORTFOLIO

Good cash flow Strong balance sheet Fully funded programs Good mix of assets prospects



## DIVERSE PORTFOLIO



5.5 million gross acres (3.53 million net)

Experienced local operator with high permit equities

Profitable conventional oil production from Ungani Oilfield

Extensive exploration portfolio with active program

Major liquids rich tight gas portfolio





## VALUE CIRCLE



# PRODUCTION: UNGANI OILFIELD



High quality conventional oilfield



Buru 50% and operator (Roc Oil 50%)



Currently producing ~1,200 bopd



2019 development program with target of at least doubling production



Profitable at oil prices >US30 per barrel









## OUTSTANDING EXPLORATION POTENTIAL



#### FINANCIAL AND CORPORATE





#### WHY INVEST?









PROFITABLE, LOW COST OIL PRODUCER WITH **ACTIVITY** 

**NEAR TERM** ON LARGE CONTROL OVER PROSPECTS WITH LARGE EQUITIES

STRONG BALANCE DRILLING ACTIVITY SHEET AND POSITIVE **CASH FLOW TO** SUSTAIN INTERNAL **FUNDING** 

UNIQUE IN THE SMALL CAP SECTOR -PRODUCTION, BALANCE SHEET AND EXPLORATION

#### DISCLAIMER

#### **IMPORTANT NOTICE**

This document has been prepared by Buru Energy Limited ABN 71130 651 437 ("Buru").

This p